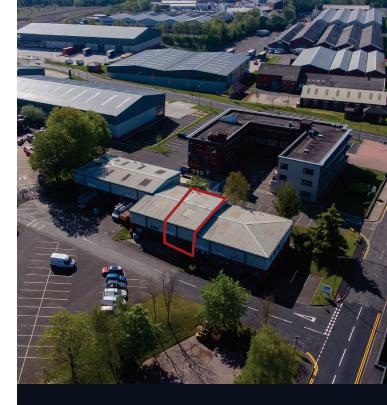

# TOLETWarehouse/Industrial Unit1,184 sq.ft (110 sq.m)

3

Building 26 Bay 3, The Pensnett Estate, Kingswinford, West Midlands, DY6 7TB

• Ideal starter unit • 24 hour CCTV security • 19.7ft (6.0m) to eaves • Internal office/toilet facilities

#### Description

- Mid terrace unit constructed of masonry and metal cladding envelope
- Pitched steel cladding and fully insulated roof
- Approximately 19.7ft (6.0m) to eaves
- Roller shutter door approx. 9.84ft (3.0m) wide by 9.8ft (3.0m) high
- Toilet facilities
- Suspended gas heater and low bay light fittings in warehouse
- Office has fluorescent lighting, electric heaters and carpet fitted