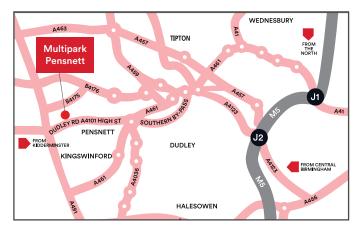

### Location - DY6 7TE

Situated in the heart of the West Midlands on the well established Multipark Pensnett, which is a secure business centre of some 185 acres, on the outskirts of Dudley. The Estate is serviced on the south side by the A4101 Dudley Road and on the north side by the B4175 Stallings Lane, and is conveniently placed for easy access to the M5 and the M6 Motorways and the main rail links.

The town centre of Dudley is approximately 3 miles east, the Merry Hill Shopping Complex approximately 3 miles south and the centre of Kingswinford is within walking distance. A bus service regularly runs through the estate from both Dudley and Stourbridge, daily.

## Distance from Local Areas (Approx.)

| Kingswinford  | 1.4 Miles  |
|---------------|------------|
| Dudley        | 3.6 Miles  |
| Stourbridge   | 7.0 Miles  |
| Wolverhampton | 8.6 Miles  |
| Birmingham    | 20.1 Miles |
|               |            |